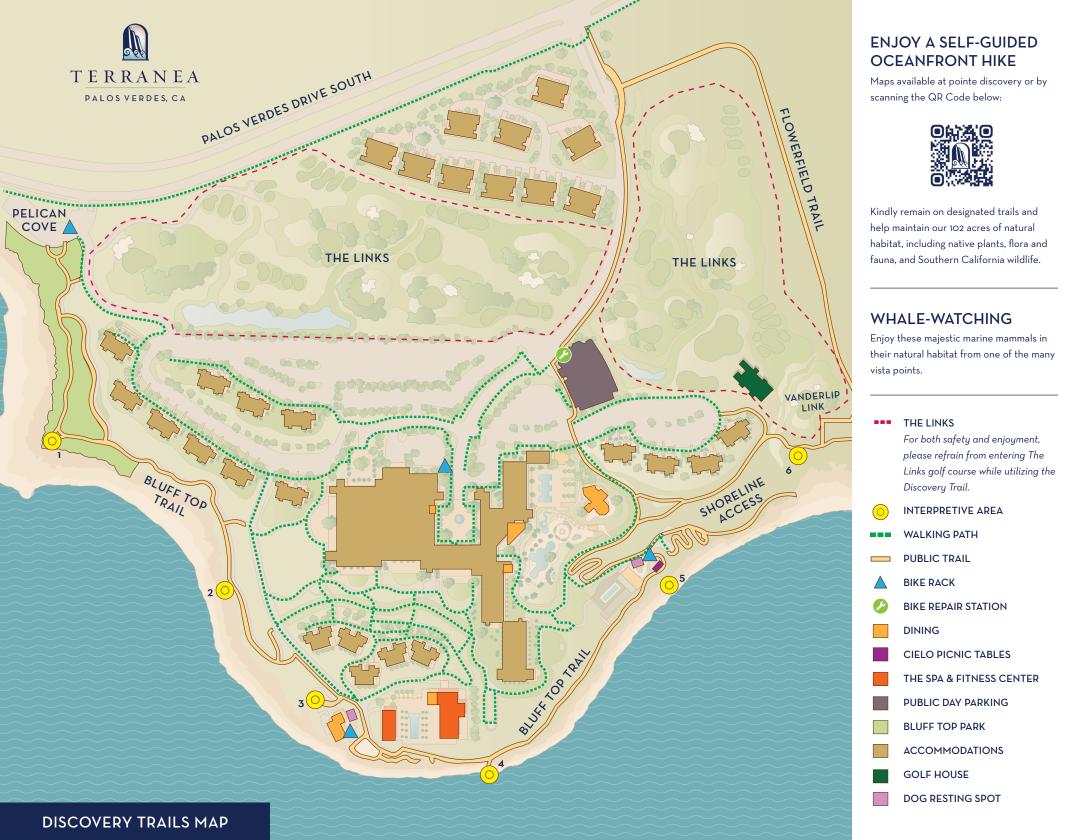

- 1 Villas
- 2 Casitas (West)
- 3 Casitas (East)
- 4 Main Building Guestrooms & Suites
- 5 Bungalows
- 6 Lobby, Lobby Bar & Terrace
- 7 Front Desk
- 8 Palos Verdes & Marineland Ballrooms
- 9 Sea Salt Conservatory
- 10 Palos Verdes Terrace
- Palos Verdes Meadows
- 12 Cove Terrace & Lawn
- 13 Ocean View Terrace
- 14 Point Terrace & Lawn
- 15 Ocean Lawn
- 16 Catalina Point
- 17 Catalina Terrace & Lawn
- 18 Vista Pool
- 19 The Links at Terranea & Golf House
- 20 Beach Cove
- 21 cielo point Pool
- 22 Resort Pool
- 23 Kids Club
- 24 The Spa at Terranea
- 25 Fitness Center & Movement Studio
- 26 solviva
- 27 Nelson's
- 28 sea beans
- 29 catalina kitchen
- 30 bashi
- 31 mar'sel
- 32 Discovery Trail Rest Area
- 33 pointe discovery
- 34 marea
- 35 Experience Center
- 36 Public Day Parking
- 37 Real Estate Office