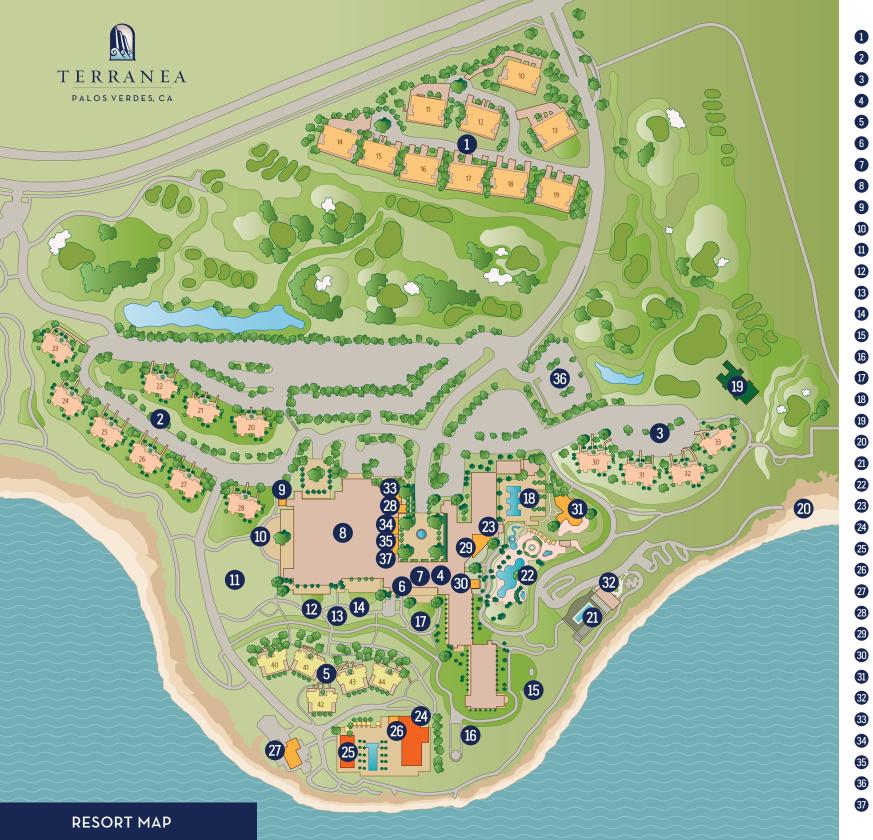

- 1 Villas
- 2 Casitas (West)
- 3 Casitas (East)
- 4 Main Building Guestrooms & Suites
- 5 Bungalows
- 6 Lobby, Lobby Bar & Terrace
- 7 Front Desk
- 8 Palos Verdes & Marineland Ballrooms
- 9 Sea Salt Conservatory
- 10 Palos Verdes Terrace
- Palos Verdes Meadows
- 12 Cove Terrace & Lawn
- 13 Ocean View Terrace
- 14 Point Terrace & Lawn
- 15 Ocean Lawn
- 16 Catalina Point
- 17 Catalina Terrace & Lawn
- 18 Vista Pool
- 19 The Links at Terranea & Golf House
- 20 Beach Cove
- 21 cielo point Pool
- 22 Resort Pool
- 23 Kids Club
- 24 The Spa at Terranea
- 25 Fitness Center & Movement Studio
- 26 solviva
- 27 Nelson's
- 28 sea beans
- 29 catalina kitchen
- 30 bashi
- 31 mar'sel
- 32 Discovery Trail Rest Area
- 33 pointe discovery
- 34 marea
- 35 Experience Center
- 36 Public Day Parking
- 37 Real Estate Office